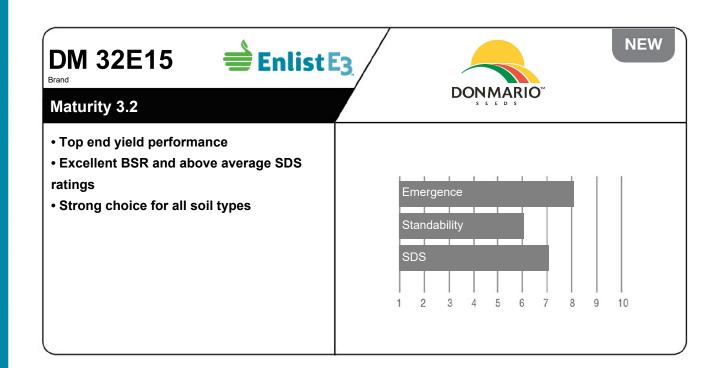

## PLANT CHARACTERISTICS

| Standability:         | 6    |
|-----------------------|------|
| Canopy width:         | 6    |
| Plant height:         | 7    |
| Pubescence:           | Gray |
| Emergence:            | 8    |
| Glyphosate tolerance: | Yes  |
| Glufosinate tolerance | Yes  |
| Dicamba tolerance:    | No   |

## AGRONOMIC PACKAGE

| Brown stem rot (BSR):         | 9       |
|-------------------------------|---------|
| Shattering score:             | NR      |
| Light soils:                  | 8       |
| Iron chlorosis:               | 8       |
| White mold:                   | NR      |
| Frogeye leaf spot tolerance:  | NR      |
| Sudden death (SDS) tolerance: | 7       |
| Soybean cyst nematode (SCN):  | PI88788 |
| Phytophthora root rot (PRR):  | 8       |

**General Ratings Scale:** 10 = outstanding, 5 = average, 1= poor, NR = not rated **1:** Subject to availability throughout the sales season.

Bur rus®, Hughes®, and Hob lit® are registered trademarks of Bur rus.