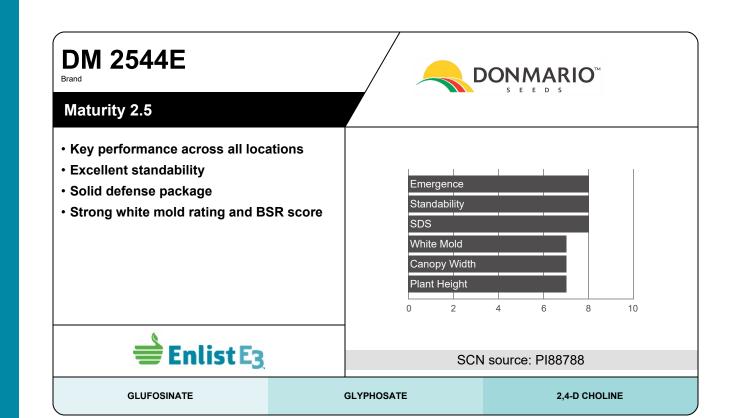

## PLANT CHARACTERISTICS

| Standability: | 8    |
|---------------|------|
| Canopy width: | 7    |
| Plant height: | 7    |
| Pubescence:   | Gray |
| Emergence:    | 8    |

## AGRONOMIC PACKAGE

| Brown stem rot (BSR):         | 9       |
|-------------------------------|---------|
| Light soils:                  | 8       |
| Iron chlorosis:               | 6       |
| White mold:                   | 7       |
| Frogeye leaf spot tolerance:  | NR      |
| Sudden death (SDS) tolerance: | 8       |
| Soybean cyst nematode (SCN):  | PI88788 |
| Phytophthora root rot (PRR):  | 8       |
| Phytophthora gene:            | Rps1k   |
|                               |         |